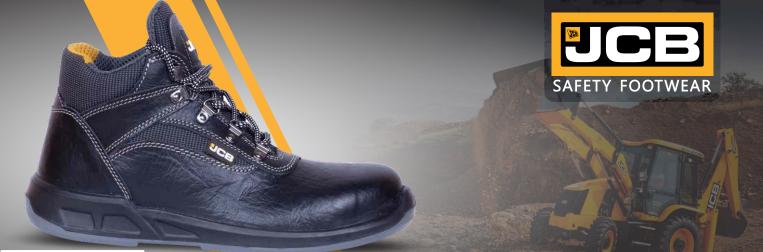

## EXVOLT S3 EH Breathable Leather Ankle Safety Boot

Exvolt is our iconic & stylish leather safety boot, offering very high wearer comfort & highest slip resistance, thanks to its lightweight design, tropicalized high-tech materials, and ergonomically designed out sole. Exvolt the ideal

companion for the 24X7 working.

| Upper           | Apollo leather                                |
|-----------------|-----------------------------------------------|
| Sole            | Double Density PU Grey Outsole                |
| Тоесар          | Composite                                     |
| Insole          | Penetration Resistant Textile >1100 Newton    |
| Lining          | Mesh                                          |
| Footbed         | PU Moulded with Memory Foam in Heel           |
| Safety category | EN ISO 20345 : 2011 & IS 15298 (Part 2): 2016 |
| Sample weight   | 1075 gm. +- 50g.   Size 8.                    |
| Size range      | UK 5-12                                       |