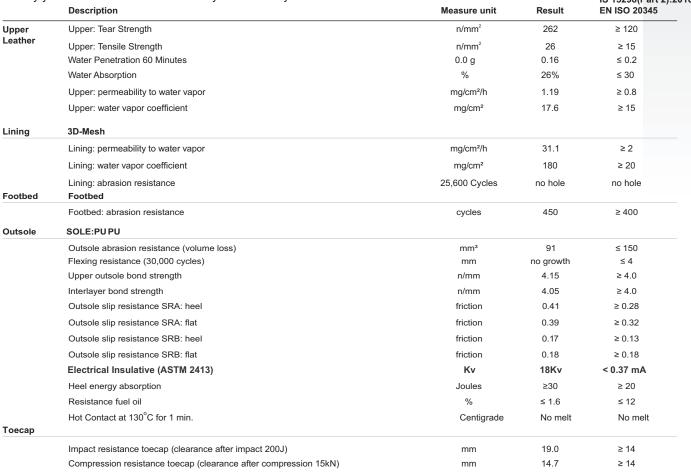

companion for the 24X7 working.

| Upper           | Apollo leather                                |
|-----------------|-----------------------------------------------|
| Sole            | Double Density PU Grey Outsole                |
| Тоесар          | Composite                                     |
| Insole          | Penetration Resistant Textile >1100 Newton    |
| Lining          | Mesh                                          |
| Footbed         | PU Moulded with Memory Foam in Heel           |
| Safety category | EN ISO 20345 : 2011 & IS 15298 (Part 2): 2016 |
| Sample weight   | 1075 gm. +- 50g.   Size 8.                    |
| Size range      | UK 5-12                                       |