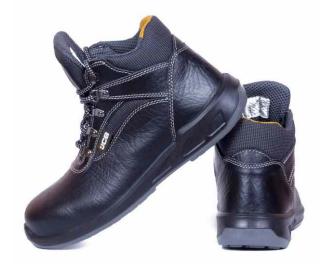

### **GENERAL & UPPER**

ANKLE BOOT

**IN SOCK** 

PU MOULDED SOCKS

COMPOSITE TOE

GREY OUTSOLE

DOUBLE DENSITY

SOLE 

LINING

TEXTILE LINING

**CUSHION HEEL &** 

ARCH SUPPORT

INDUSTRIAL PROFESSIONAL OCCUPATIONAL

ENGINEERED IN UK